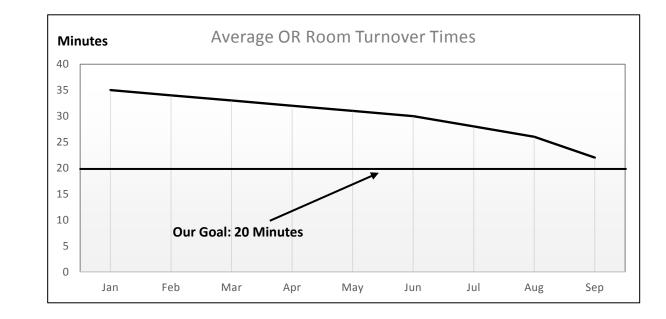

## OR Department Baptist Regional Medical Center Lean Improvement Board Example

Average OR Room Turnover Time Metric (avg. monthly room turnover time)

Initial: 35 minutes Current: 22 minutes Goal: 20 minutes